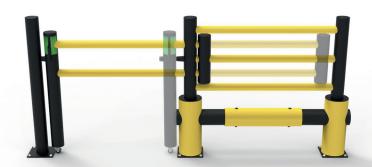

## **Tender Text**

**DELTA and ECHO** 

**OSCAR Slide Gate** 

Slide gate integrates with d-flexx ECHO and DELTA. Gate must be produced in nontoxic highdensity polymer beams in Ø63mm and post with door handle in Ø110mm. For safety reasons the primary colour must be Yellow RAL1018. Stickers allow the passage to be labelled. Chemical resistance must be High according to ISO/TR 10358. The slide gate must be operational within the temperature range of -40° to +50° Celsius. Gate must be delivered pre-assembled to reduce installation time limited to 1 locking pin. The barrier most have a minimum warranty of 5 years.