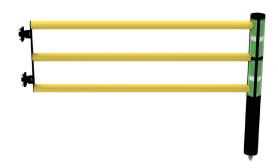

## **Tender Text**

**DELTA and ECHO** 

JULIET Swingdoor

Swing gate can be installed free-standing or as part of the d-flexx modular DELTA and ECHO system. Gate must be produced in nontoxic polymer (PE) (post in Ø110mm) and beams in Ø63mm. The mounting foot in 12 $\mu$ m powder coated steel. For safety reasons the primary colour must be Yellow RAL1018. Stickers allow the passage to be labelled. Chemical resistance must be High according to ISO/TR 10358. The gate must be operational within the temperature range of -40° to +50° Celsius. Gate must be delivered pre-assembled to reduce installation time limited to drill 8 holes. The barrier most have a minimum warranty of 5 years.