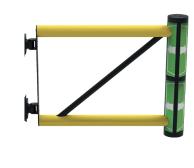

## **Tender Text**

**DELTA and ECHO** 

JULIET Swingdoor

Swing gate can be installed free-standing or as part of the d-flexx modular DELTA and ECHO system. Gate must be produced in nontoxic polymer (PE) (post in Ø110mm) and beams in Ø63mm. The mounting foot in 12 $\mu$ m powder coated steel. For safety reasons the primary colour must be Yellow RAL1018. Stickers allow the passage to be labelled. Chemical resistance must be High according to ISO/TR 10358. The gate must be operational within the temperature range of -40° to +50° Celsius. Gate must be delivered pre-assembled to reduce installation time limited to drill 8 holes. The barrier most have a minimum warranty of 5 years.