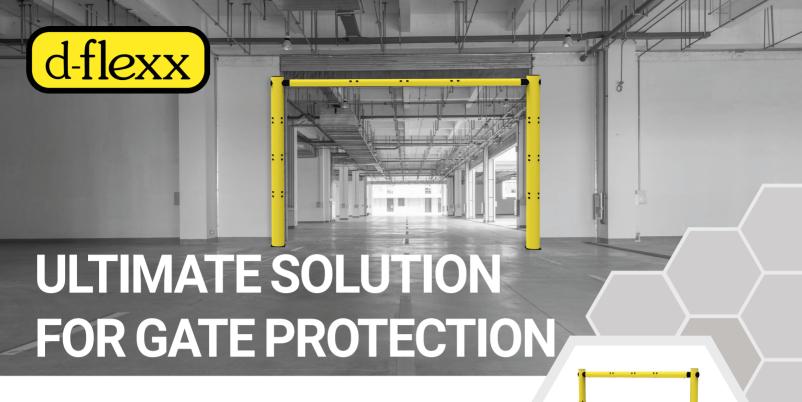

SIERRA: Customizable Protection for People, Gates, and Infrastructure

The d-flexx SIERRA system is designed to safeguard your gates, personnel, and infrastructure with unparalleled efficiency. Its modular and customizable design ensures it adapts seamlessly to individual requirements and various door sizes, delivering a tailored solution for every workspace.

## d-flexx - Quality You Can Count On

- · SIERRA offers high Stability and Durability. Built with impact-resistant materials that absorb shocks, reducing repair costs and extending the lifespan of your gates.
- Protects personnel, gates, and infrastructure from damage caused by uncontrolled movements.
- Includes a gate restrictor to prevent damage and ensure controlled, reliable operation.
- No need for complex structural changes SIERRA is quick and hassle-free to install.