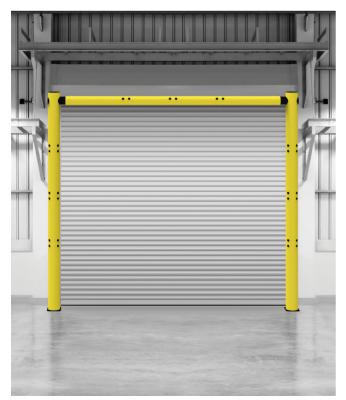

SIERRA: Customizable Protection for People, Gates, and Infrastructure

The d-flexx SIERRA system is designed to safeguard your gates, personnel, and infrastructure with unparalleled efficiency. Its modular and customizable design ensures it adapts seamlessly to individual requirements and various door sizes, delivering a tailored solution for every workspace.

## d-flexx - Quality You Can Count On

- · SIERRA offers high Stability and Durability. Built with impact-resistant materials that absorb shocks, reducing repair costs and extending the lifespan of your gates.
- Protects personnel, gates, and infrastructure from damage caused by uncontrolled movements.
- Includes a gate restrictor to prevent damage and ensure controlled, reliable operation.
- No need for complex structural changes SIERRA is quick and hassle-free to install.